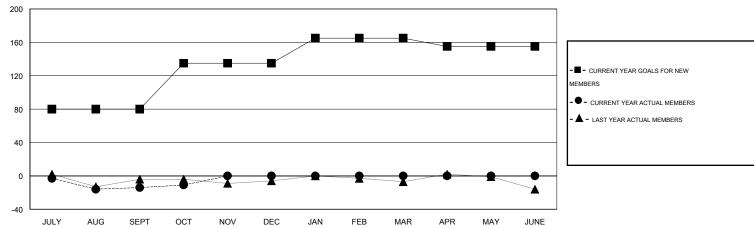

### GOALS AND ACTUAL MEMBERS CUMULATIVE

| DROPPED CLUBS: 0 |    | 22 CLUBS OF 46 ADDED 1 OR MORE<br>NEW MEMBERS | GENDER DISTRIBUTION   |                              |     |
|------------------|----|-----------------------------------------------|-----------------------|------------------------------|-----|
|                  |    |                                               | MALE                  | 754 (69.94%)<br>324 (30.06%) |     |
| DROPPED MEMBERS  |    |                                               | FEMALE                | 324 (30.0070)                |     |
| DECEASED         | 15 | CLICK HERE FOR HEALTH ASSESSMENT DATA         |                       |                              | 000 |
| CLUB CANCELLED   | 0  |                                               | FAMILY UNIT MEMBERS   |                              | 222 |
| OTHER            | 40 |                                               | HEAD OF HOUSEHOLD     |                              | 110 |
| TOTAL            | 55 |                                               | NON-HEAD OF HOUSEHOLD |                              | 112 |