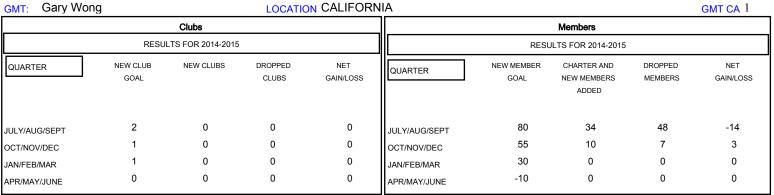

# MONTHLY MEMBERSHIP PROGRESS REPORT

## District 4 C1

Results as of: 10/31/2014

#### **LOCATION CALIFORNIA** GMT CA 1



### GOALS AND ACTUAL NEW CLUBS CUMULATIVE



### GOALS AND ACTUAL MEMBERS CUMULATIVE



| DROPPED CLUBS: 0 |    | 22 CLUBS OF 46 ADDED 1 OR MORE<br>NEW MEMBERS | GENDER DISTRIBUTION   |                              |     |
|------------------|----|-----------------------------------------------|-----------------------|------------------------------|-----|
|                  |    |                                               | MALE                  | 754 (69.94%)<br>324 (30.06%) |     |
| DROPPED MEMBERS  |    |                                               | FEMALE                | 324 (30.0070)                |     |
| DECEASED         | 15 | CLICK HERE FOR HEALTH ASSESSMENT DATA         |                       |                              | 000 |
| CLUB CANCELLED   | 0  |