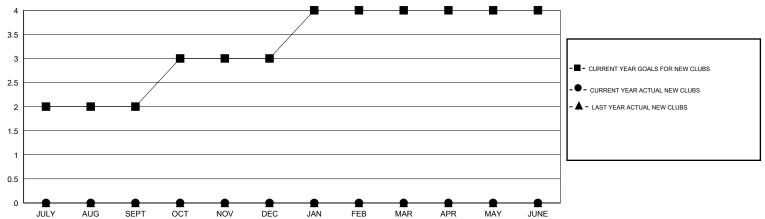

# MONTHLY MEMBERSHIP PROGRESS REPORT

## District 4 C1

Results as of: 10/31/2014

#### **LOCATION CALIFORNIA** GMT CA 1



### GOALS AND ACTUAL NEW CLUBS CUMULATIVE



### GOALS AND ACTUAL MEMBERS CUMULATIVE



| DROPPED CLUBS: 0 |    | 22 CLUBS OF 46 ADDED 1 OR MORE<br>NEW MEMBERS | GENDER DISTRIBUTION   |                              |     |
|------------------|----|-----------------------------------------------|-----------------------|------------------------------|-----|
|                  |    |                                               | MALE                  | 754 (69.94%)<br>324 (30.06%) |     |
| DROPPED MEMBERS  |    |                                               | FEMALE                | 324 (30.0070)                |     |
| DECEASED         | 15 | CLICK HERE FOR HEALTH ASSESSMENT DATA         |                       |                              | 000 |
| CLUB CANCELLED   | 0  |                                               | FAMILY